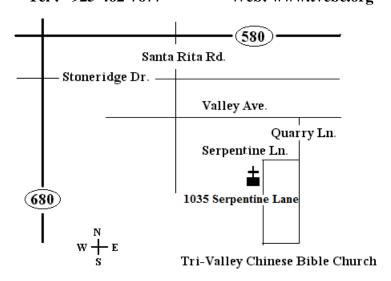

# 三谷華人聖經教會

Address: 1035 Serpentine Lane, Pleasanton, CA 94566 Tel: 925-462-7677 Web: www.tvcbc.org

# From Hayward (580E):

Take the TASSAJARA ROAD/SANTA RITA ROAD exit.

Keep RIGHT at the fork in the ramp.

Merge onto SANTA RITA ROAD.

Turn LEFT onto VALLEY AVENUE.

Turn RIGHT onto QUARRY LANE.

Turn RIGHT onto SERPENTINE LANE.

# From Stockton (580W):

Take the TASSAJARA ROAD/SANTA RITA ROAD exit.

Turn LEFT onto SANTA RITA ROAD/TASSAJARA ROAD.

Stay straight to go onto SANTA RITA ROAD.

Turn LEFT onto VALLEY AVENUE.

Turn RIGHT onto QUARRY LANE.

Turn RIGHT onto SERPENTINE LANE.

#### From Fremont (680N):

Take the Stoneridge Dr. exit towards PLEASANTON

Keep RIGHT at the fork in the ramp.

Merge onto Stoneridge Dr.

Turn RIGHT onto SANTA RITA ROAD.

Turn LEFT onto VALLEY AVENUE.

Turn RIGHT onto QUARRY LANE.

# From Danville (680S):

Take the Stoneridge Dr. exit towards PLEASANTON

Turn LEFT onto Stoneridge Dr

Turn RIGHT onto SANTA RITA ROAD.

Turn LEFT onto VALLEY AVENUE.

Turn RIGHT onto OUARRY LANE.

Turn RIGHT onto SERPENTINE LANE.